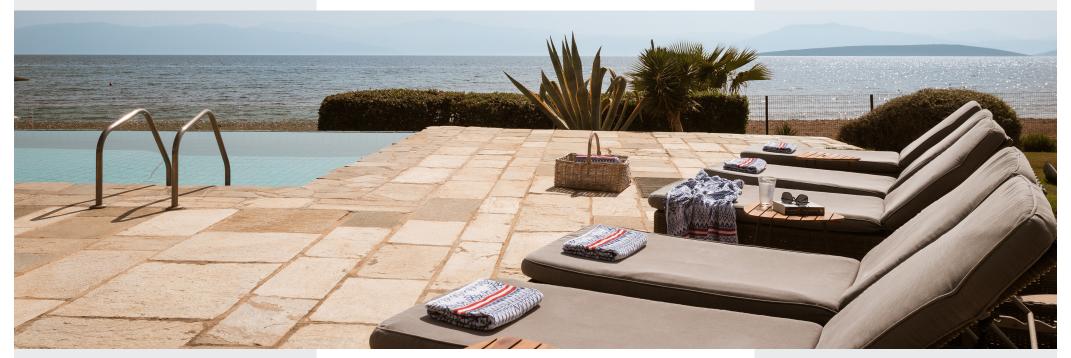

Surrounded by a verdant garden, the property includes all the essentials for summer living including gazebos, shaded lounges, dining spaces and a striking swimming pool that runs for almost the entire length of the house's façade. The estate's rustic vibe is enhanced by tiled roofs, traditional drystone exteriors and stone-paved floors that also serve as a natural transition to the interior.

Villa Pueblo also includes Wi-Fi, air condition, a fireplace, and satellite TV. The Villa is surrounded by a lush garden that includes an infinity pool with sun lounges, an outdoor dining area, a ping pong table, and a parking.