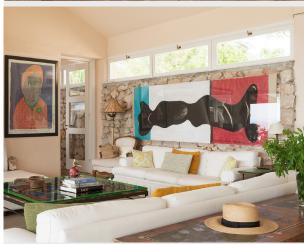

## ACCOMMODATION

Inside the house, the décor is eclectic, with classic furniture creatively mixed with pieces from different styles and periods. The overall effect is elegant, sophisticated and lived in, inviting guests to kick off their shoes and spend lazy evenings with family and friends. The main living area is fitted with wall-to-wall glass doors that open the room to the dreamy rural scenery. The bedrooms, decorated with rustic-chic furnishings and upholstery, are fitted with large glass doors that invite the natural light and the invigorating salty air in. The estate includes a main house and three independent suites, all decorated in a coherent style.