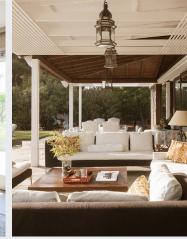

Surrounded by a verdant garden, the property includes all the essentials for summer living including gazebos, shaded lounges, dining spaces and a striking swimming pool that runs for almost the entire length of the house's façade. The estate's rustic vibe is enhanced by tiled roofs, traditional drystone exteriors and stone-paved floors that also serve as a natural transition to the interior.

## ACCOMMODATION

Inside the house, the décor is eclectic, with classic furniture creatively mixed with pieces from different styles and periods. The overall effect is elegant, sophisticated and lived in, inviting guests to kick off their shoes and spend lazy evenings with family and friends. The main living area is fitted with wall-to-wall glass doors that open the room to the dreamy rural scenery. The bedrooms, decorated with rustic-chic furnishings and upholstery, are fitted with large glass doors that invite the natural light and the invigorating salty air in. The estate includes a main house and three independent suites, all decorated in a coherent style.