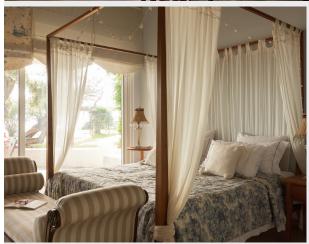

## ACCOMMODATION

Inside the house, the décor is eclectic, with classic furniture creatively mixed with pieces from different styles and periods. The overall effect is elegant, sophisticated and lived in, inviting guests to kick off their shoes and spend lazy evenings with family and friends. The main living area is fitted with wall-to-wall glass doors that open the room to the dreamy rural scenery. The bedrooms, decorated with rustic-chic furnishings and upholstery, are fitted with large glass doors that invite the natural light and the invigorating salty air in. The estate includes a main house and three independent suites, all decorated in a coherent style.

The Ground level includes an entrance hall, a living area and dining room, a fully-equipped kitchen and 2 Double bedrooms with en-suite bathrooms. The Top level includes a Double bedroom with shared bathroom and a Single bedroom with shared bathroom (most suitable for kids).