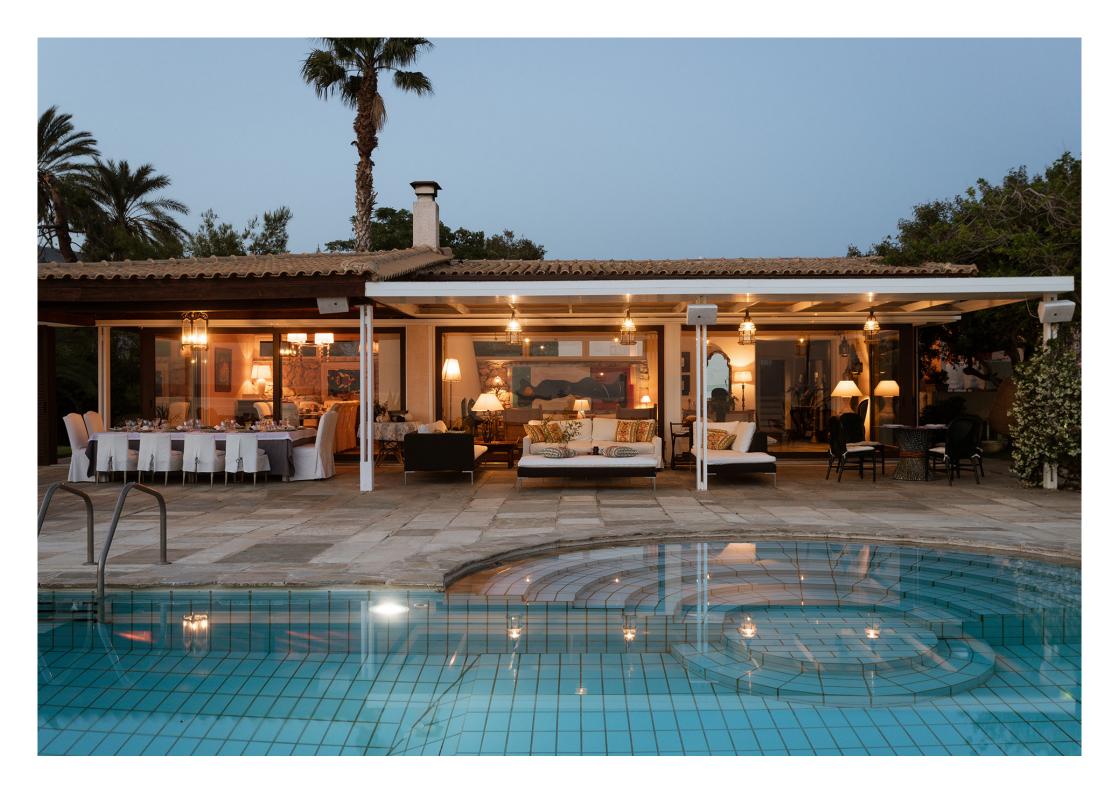

## ACCOMMODATION

Inside the house, the décor is eclectic, with classic furniture creatively mixed with pieces from different styles and periods. The overall effect is elegant, sophisticated and lived in, inviting guests to kick off their shoes and spend lazy evenings with family and friends. The main living area is fitted with wall-to-wall glass doors that open the room to the dreamy rural scenery. The bedrooms, decorated with rustic-chic furnishings and upholstery, are fitted with large glass doors that invite the natural light and the invigorating salty air in. The estate includes a main house and three independent suites, all decorated in a coherent style.

The Ground level includes an entrance hall, a living area and dining room, a fully-equipped kitchen and 2 Double bedrooms with en-suite bathrooms. The Top level includes a Double bedroom with shared bathroom and a Single bedroom with shared bathroom (most suitable for kids).