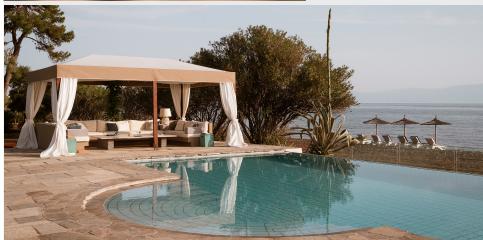

Surrounded by a verdant garden, the property includes all the essentials for summer living including gazebos, shaded lounges, dining spaces and a striking swimming pool that runs for almost the entire length of the house's façade. The estate's rustic vibe is enhanced by tiled roofs, traditional drystone exteriors and stone-paved floors that also serve as a natural transition to the interior.

Villa Pueblo also includes Wi-Fi, air condition, a fireplace, and satellite TV. The Villa is surrounded by a lush garden that includes an infinity pool with sun lounges, an outdoor dining area, a ping pong table, and a parking.