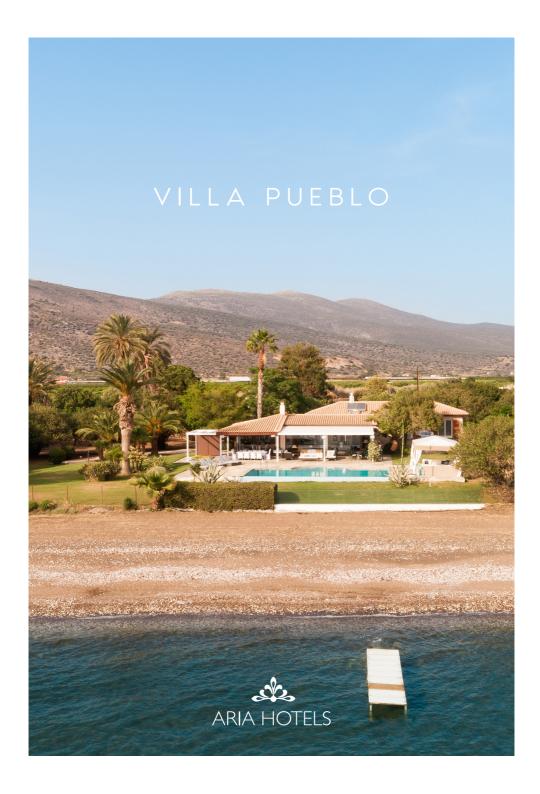

## VILLA PUEBLO

Situated at the Peloponnesean coast between Porto Heli and Nafplio, this villa is a magnificent beachfront mansion that carries its splendor with disarming simplicity. A summer house that's sophisticated and laid back at the same time, this 6 bedroom residence is literally a few steps away from the water.

Surrounded by a verdant garden, the property includes all the essentials for summer living including gazebos, shaded lounges, dining spaces and a striking swimming pool that runs for almost the entire length of the house's façade. The estate's rustic vibe is enhanced by tiled roofs, traditional drystone exteriors and stone-paved floors that also serve as a natural transition to the interior.