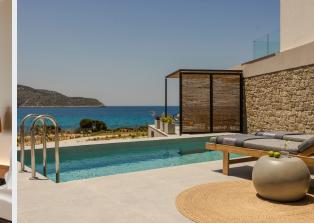

Divided into two distinct buildings, the Proti and Sunset structures stand at an angle to each other. On the ground floor, four apartments boast private swimming pools nestled at the end of spacious terraces. Meanwhile, two upper-level units offer panoramic sunset views from their terraces, ensuring an unforgettable experience. With accommodations for up to two guests, each apartment features an openplan layout seamlessly connecting the living area to the bedroom. Fully equipped kitchenettes guarantee that relaxation is never interrupted, while uninterrupted views abound throughout the premises, allowing you to immerse yourself in the sunset ambiance from every corner.

#### Gaze the Sunset

The wooden patio offers the perfect vantage point to immerse yourself in the breathtaking sunset vistas. Here, guests can unwind and savor the tranquil ambiance while basking in the warm hues painting the sky. It's an idyllic spot to create cherished memories against the backdrop of nature's masterpiece.