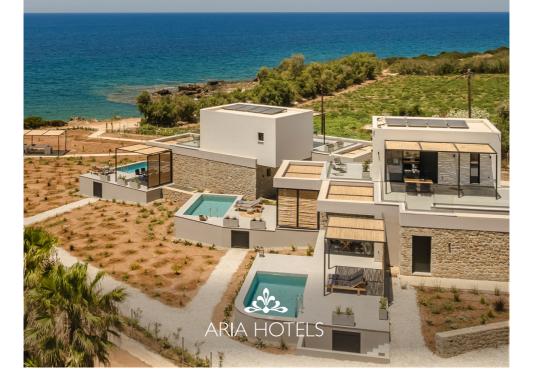

# MAST LUXURY RESIDENCES

Where Luxury meets Nature

Nestled along the tranquil shores of the Ionian Sea, with sweeping views of Proti Island, Mast Luxury Residences invites you to indulge in a lavish escape. Our newly constructed complex boasts minimalist architecture and spacious accommodations, providing the perfect sanctuary to unwind from the daily grind. Immerse yourself in relaxation as you witness the idyllic sunset and revel in absolute privacy, ensuring an unforgettable stay at our luxurious retreat.

Divided into two distinct buildings, the Proti and Sunset structures stand at an angle to each other. On the ground floor, four apartments boast private swimming pools nestled at the end of spacious terraces. Meanwhile, two upper-level units offer panoramic sunset views from their terraces, ensuring an unforgettable experience. With accommodations for up to two guests, each apartment features an openplan layout seamlessly connecting the living area to the bedroom. Fully equipped kitchenettes guarantee that relaxation is never interrupted, while uninterrupted views abound throughout the premises, allowing you to immerse yourself in the sunset ambiance from every corner.