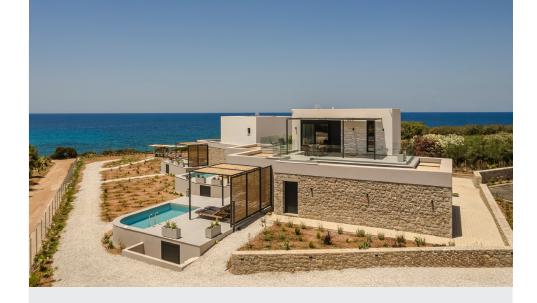

Divided into two distinct buildings, the Proti and Sunset structures stand at an angle to each other. On the ground floor, four apartments boast private swimming pools nestled at the end of spacious terraces. Meanwhile, two upper-level units offer panoramic sunset views from their terraces, ensuring an unforgettable experience. With accommodations for up to two guests, each apartment features an openplan layout seamlessly connecting the living area to the bedroom. Fully equipped kitchenettes guarantee that relaxation is never interrupted, while uninterrupted views abound throughout the premises, allowing you to immerse yourself in the sunset ambiance from every corner.