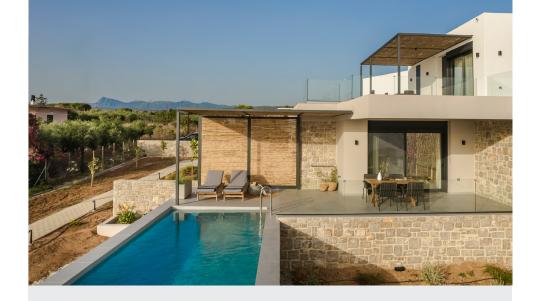

Divided into two distinct buildings, the Proti and Sunset structures stand at an angle to each other. On the ground floor, four apartments boast private swimming pools nestled at the end of spacious terraces. Meanwhile, two upper-level units offer panoramic sunset views from their terraces, ensuring an unforgettable experience. With accommodations for up to two guests, each apartment features an openplan layout seamlessly connecting the living area to the bedroom. Fully equipped kitchenettes guarantee that relaxation is never interrupted, while uninterrupted views abound throughout the premises, allowing you to immerse yourself in the sunset ambiance from every corner.