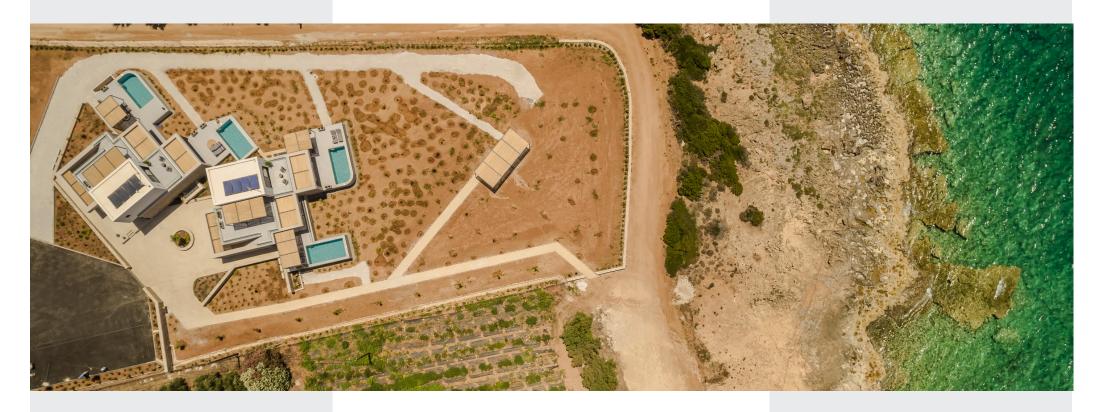

Divided into two distinct buildings, the Proti and Sunset structures stand at an angle to each other. On the ground floor, four apartments boast private swimming pools nestled at the end of spacious terraces. Meanwhile, two upper-level units offer panoramic sunset views from their terraces, ensuring an unforgettable experience. With accommodations for up to two guests, each apartment features an openplan layout seamlessly connecting the living area to the bedroom. Fully equipped kitchenettes guarantee that relaxation is never interrupted, while uninterrupted views abound throughout the premises, allowing you to immerse yourself in the sunset ambiance from every corner.

### PROTI RESIDENCE

Proti Residences presents Apartments P1 and P2 on the ground floor, each boasting a 40m<sup>2</sup> layout, a private bathroom with shower and a private pool. Meanwhile, Apartment P3 offers a spacious 40m<sup>2</sup> floor plan with a terrace. Accommodating up to two guests, Apartment P3 ensures ample space for a comfortable stay, while Apartments P1 and P2 provide a cozy retreat for up to two adults and one child up to 12 years old, all while ensuring your relaxation needs are met with their fully equipped kitchenettes and seamless open-plan living areas.

### SUNSET RESIDENCE

Sunset Residence introduces Apartments S1 and S2 on the ground floor, each featuring a 40m<sup>2</sup> floor plan, a private bathroom with shower and a private pool, while Apartment S3 offers a generous 40m<sup>2</sup> layout with a terrace. Accommodating up to two guests, Apartment S3 ensures ample space for a comfortable stay, while Apartments S1 and S2 provide a cozy retreat for up to two adults and one child up to 12 years old. With fully equipped kitchenettes and seamless open-plan living areas, every detail is designed to enhance your relaxation experience, ensuring uninterrupted views and a memorable stay at Sunset Residence.