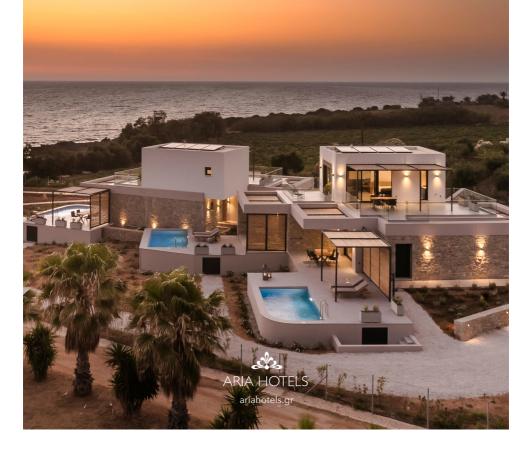

Divided into two distinct buildings, the Proti and Sunset structures stand at an angle to each other. On the ground floor, four apartments boast private swimming pools nestled at the end of spacious terraces. Meanwhile, two upper-level units offer panoramic sunset views from their terraces, ensuring an unforgettable experience. With accommodations for up to two guests, each apartment features an openplan layout seamlessly connecting the living area to the bedroom. Fully equipped kitchenettes guarantee that relaxation is never interrupted, while uninterrupted views abound throughout the premises, allowing you to immerse yourself in the sunset ambiance from every corner.

### PROTI RESIDENCE

Proti Residences presents Apartments P1 and P2 on the ground floor, each boasting a 40m<sup>2</sup> layout, a private bathroom with shower and a private pool. Meanwhile, Apartment P3 offers a spacious 40m<sup>2</sup> floor plan with a terrace. Accommodating up to two guests, Apartment P3 ensures ample space for a comfortable stay, while Apartments P1 and P2 provide a cozy retreat for up to two adults and one child up to 12 years old, all while ensuring your relaxation needs are met with their fully equipped kitchenettes and seamless open-plan living areas.

### SUNSET RESIDENCE

Sunset Residence introduces Apartments S1 and S2 on the ground floor, each featuring a 40m<sup>2</sup> floor plan, a private bathroom with shower and a private pool, while Apartment S3 offers a generous 40m<sup>2</sup> layout with a terrace. Accommodating up to two guests, Apartment S3 ensures ample space for a comfortable stay, while Apartments S1 and S2 provide a cozy retreat for up to two adults and one child up to 12 years old. With fully equipped kitchenettes and seamless open-plan living areas, every detail is designed to enhance your relaxation experience, ensuring uninterrupted views and a memorable stay at Sunset Residence.